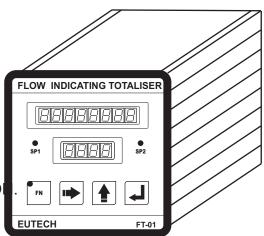

## FLOW INDICATING TOTALISER / BATCH CONTROLLER ( MODEL : FT - 01 )

## **DESCRIPTION**

Model FT - 01 is designed across an intelligent device to provide you flexibility of programming the Instrument as per your requirement on line using its front keypad.

User friendly programming modes further simplifies its configuration. This Instrument is designed to accept signal from flow transmitter & provide totalisation on 8 - digit, 0.3", 7 Segment LED Display and Flow rate indication on 4 - digit, 0.3", 7 Segment LED Display.

It is also provided with a feature of 2 Alarm Relays will be configured for either on Batch settings or Flowrate settings. For Batch Controller mode two separate settings are provided for Batch Reseting & Cummulative Reset, which simplifies operation for Batch Processes.